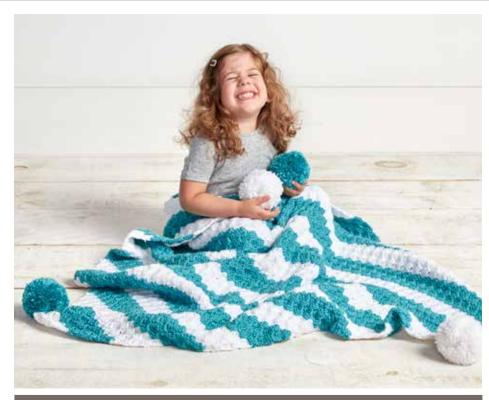

#### BERNAT **CROCHET CORNER TO CORNER AFGHAN | CROCHET**

# **MEASUREMENT**

Approx 40" [101.5 cm] square.

ch-3 sp as last sl st. \*Block in next ch-3 sp. Rep from \* to last ch-3 sp. SI st in last ch-3 sp (do not make a block.) Turn.

Rep last row until 1 block remains. Fasten off.

**Pompoms** (make 2 each in MC and A) Wind yarn around 4 fingers approx 100 times. Remove from fingers and tie tightly in center. Cut through each side of loops. Trim to smooth round shape. Attach pompom to each corner of Blanket as shown in photo. Optional: Use Pompom Maker to make Large Pompoms.