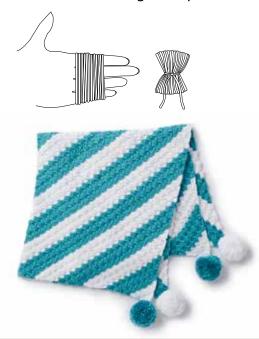

ch-3 sp as last sl st. \*Block in next ch-3 sp. Rep from \* to last ch-3 sp. SI st in last ch-3 sp (do not make a block.) Turn.

Rep last row until 1 block remains. Fasten off.

**Pompoms** (make 2 each in MC and A) Wind yarn around 4 fingers approx 100 times. Remove from fingers and tie tightly in center. Cut through each side of loops. Trim to smooth round shape. Attach pompom to each corner of Blanket as shown in photo. Optional: Use Pompom Maker to make Large Pompoms.