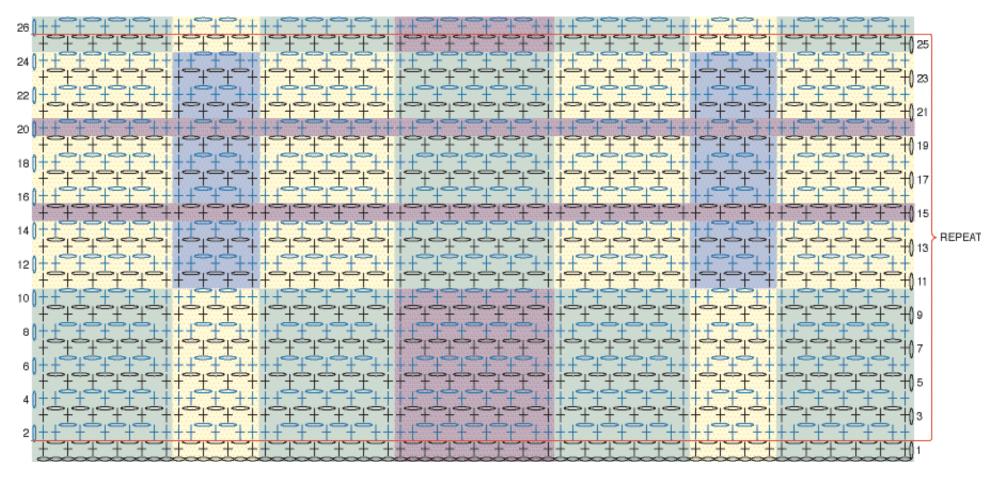

With A, ch 72. See chart on page 4. 1st row: (RS). With A, 1 sc in 2nd ch from hook. (Ch 1. Skip next ch. 1 sc in next ch) 5 times, joining B in last sc. \*With B, 1 sc in next ch. (Ch 1. Skip next ch. 1 sc in next ch) 3 times, joining A in last sc. With A, 1 sc in next ch. (Ch 1. Skip next ch. 1 sc in next ch) 5 times, joining C in last sc.\* With C. 1 sc in next ch. (Ch 1. Skip next ch. 1 sc in next ch) 6 times, joining A in last sc. With A, 1 sc in next ch. (Ch 1. Skip next ch. 1 sc in next ch) 5 times, joining B in last sc. Rep from \* to \* once more. **Do not** join C at end of row. 71 sts. Turn.

## **A Patons BIG TARTAN CROCHET SCARF** | CROCHET

**2nd row:** With A, ch 1. 1 sc in first sc. (1 sc in next ch-1 sp. Ch 1. Skip next sc) 4 times. 1 sc in next ch-1 sp. 1 sc in next sc, joining B in last sc. \*With B, 1 sc in next sc. (1 sc in next ch-1 sp. Ch 1. Skip next sc) twice. 1 sc in next ch-1 sp. 1 sc in next sc, joining A in last sc. With A, 1 sc in next sc. (1 sc in next ch-1 sp. Ch 1. Skip next sc) 4 times. 1 sc in next ch-1 sp. 1 sc in next sc, joining C in last sc.\* With C, 1 sc in next sc. (1 sc in next ch-1 sp. Ch 1. Skip next sc) 5 times. 1 sc in next ch-1 sp. 1 sc in next sc, joining A in last sc. With A, 1 sc in next sc. (1 sc in next ch-1 sp. Ch 1. Skip next sc) 4 times. 1 sc in next ch-1 sp. 1 sc in next sc, joining B in last sc. Rep from \* to \* once more. **Do not** join C in last sc. Turn.

**3rd row:** With A, ch 1. 1 sc in first sc. (Ch 1. Skip next sc. 1 sc in next ch-1 sp) 4 times. Ch 1. Skip next sc. 1 sc in next sc, joining B in last sc.

\*With B, 1 sc in next sc. (Ch 1. Skip next sc. 1 sc in next ch-1 sp) twice. Ch 1. Skip next sc. 1 sc in next sc, joining A in last sc. With A, 1 sc in next sc. (Ch 1. Skip next sc. 1 sc in next ch-1 sp) 4 times. Ch 1. Skip next sc. 1 sc in next sc, joining C in last sc.\* With C, 1 sc in next sc. (Ch 1. Skip next sc. 1 sc in next ch-1 sp) 5 times. Ch 1. Skip next sc. 1 sc in next sc, joining A in last sc. With A, 1 sc in next sc. (Ch 1. Skip next sc. 1 sc in next ch-1 sp) 4 times. Ch 1. Skip next sc. 1 sc in next sc, joining B in last sc. Rep from \* to \* once more. **Do not** join C in last sc. Turn. 4th row: As 2nd row.

**5th to 10th rows:** Rep 3rd and 4th rows 3 times more, joining B in last sc of 10th row.

**11th row:** (RS). With B, ch 1. 1 sc in first sc. (Ch 1. Skip next sc. 1 sc in next ch-1 sp) 4 times. Ch 1. Skip next sc. 1 sc in next sc, joining D in last sc. \*With D, 1 sc in next sc.

(Ch 1. Skip next sc. 1 sc in next ch-1 sp) twice. Ch 1. Skip next sc. 1 sc in next sc, joining B in last sc. With B, 1 sc in next sc. (Ch 1. Skip next sc. 1 sc in next ch-1 sp) 4 times. Ch 1. Skip next sc. 1 sc in next sc, joining A in last sc.\* With A, 1 sc in next sc. (Ch 1. Skip next sc. 1 sc in next ch-1 sp) 5 times. Ch 1. Skip next sc. 1 sc in next sc, joining B in last sc. With B, 1 sc in next sc. (Ch 1. Skip next sc. 1 sc in next ch-1 sp) 4 times. Ch 1. Skip next sc. 1 sc in next sc, joining D in last sc. Rep from \* to \* once more. **Do not** join A in last sc. Turn.

12th row: With B, ch 1. 1 sc in first sc. (1 sc in next ch-1 sp. Ch 1. Skip next sc) 4 times. 1 sc in next ch-1 sp. 1 sc in next sc, joining D in last sc. \*With D, 1 sc in next sc. (1 sc in next ch-1 sp. Ch 1. Skip next sc) twice. 1 sc in next ch-1 sp. 1 sc in next sc, joining B in last sc. With B, 1 sc in next sc. (1 sc in next ch-1 sp. Ch 1. Skip next sc) 4 times. 1 sc in next ch-1 sp. 1 sc in next sc, joining A in last sc.\* With A, 1 sc in next sc. (1 sc in next ch-1 sp. Ch 1. Skip next sc) 5 times. 1 sc in next ch-1 sp. 1 sc in next sc, joining B in last sc. With B, 1 sc in next sc. (1 sc in next ch-1 sp. Ch 1. Skip next sc) 4 times. 1 sc in next ch-1 sp. 1 sc in next sc, joining D in last sc. Rep from \* to \* once more. **Do not** join A in last sc. Turn.

**13th and 14th rows:** As 11th and 12th rows, joining C at end of 14th row. Leave A, B and D yarn in position.

**15th row:** (RS). With C, ch 1. 1 sc in first sc. (Ch 1. Skip next sc. 1 sc in next ch-1 sp) 4 times. Ch 1. Skip next sc. \*1 sc in each of next 2 sc. (Ch 1. Skip next sc. 1 sc in next ch-1 sp) twice. Ch 1. Skip next sc. 1 sc in each of next 2 sc. (Ch 1. Skip next sc. 1 sc in next ch-1 sp) 4 times. Ch 1. Skip next sc.\* 1 sc in each of

# **A Patons BIG TARTAN CROCHET SCARF** | CROCHET

next 2 sc. (Ch 1. Skip next sc. 1 sc in next ch-1 sp) 5 times. Ch 1. Skip next sc. 1 sc in each of next 2 sc. (Ch 1. Skip next sc. 1 sc in next ch-1 sp) 4 times. Ch 1. Skip next sc. Rep from \* to \* once more. 1 sc in last sc. Fasten off. **Do not** turn. **16th row:** (RS). As 12th row. **17th row:** As 11th row.

**18th and 19th rows:** As 12th and 11th rows, joining C at end of 19th row. Leave A, B and D yarn in position.

**20th row:** (RS). With C, ch 1. 1 sc in first sc. \*(1 sc in next ch-1 sp. Ch 1. Skip next sc) 4 times. 1 sc in next ch-1 sp. 1 sc in each of next 2 sc. (1 sc in next ch-1 sp. Ch 1. Skip next sc) twice. 1 sc in next ch-1 sp. 1 sc in each of next 2 sc. (1 sc in next ch-1 sp. Ch 1. Skip next sc) 4 times. 1 sc in next ch-1 sp. \* 1 sc in each of next 2 sc. (1 sc in next ch-1 sp. Ch 1. Skip next sc) 5 times. 1 sc in next ch-1 sp. 1 sc in each of next 2 sc. Rep from \* to \* once more. 1 sc in last sc. Fasten off. **Do not** turn. **21st to 24th rows:** As 11th and 12th rows twice more, joining A at end of 24th row.

25th row: As 3rd row.

Rep 2nd to 25th rows for Tartan Pat until work from beg measures approx 93" [236 cm], ending on a 10th row of pat. Fasten off.

Vertical Surface SI St Lines: With RS facing, join C with sI st to center ch-1 sp at foundation row of C section. Keeping yarn at back (WS) of work, sI st into each ch-1 sp in alternate rows above joining sp to create a straight vertical line of surface sI sts to opposite end of Scarf, taking care to sI st loosely to avoid pulling in work as you stitch. Fasten off. Rep Vertical SI St Line in both D sections as shown in photo.