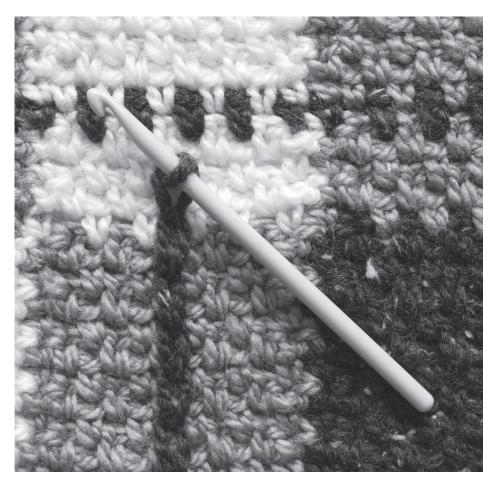

25th row: As 3rd row.

Rep 2nd to 25th rows for Tartan Pat until work from beg measures approx 93" [236 cm], ending on a 10th row of pat. Fasten off.

Vertical Surface SI St Lines: With RS facing, join C with sI st to center ch-1 sp at foundation row of C section. Keeping yarn at back (WS) of work, sI st into each ch-1 sp in alternate rows above joining sp to create a straight vertical line of surface sI sts to opposite end of Scarf, taking care to sI st loosely to avoid pulling in work as you stitch. Fasten off. Rep Vertical SI St Line in both D sections as shown in photo.