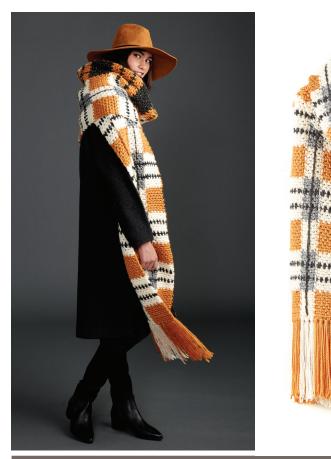

## **A Patons BIG TARTAN CROCHET SCARF** | CROCHET

#### **MEASUREMENTS**

Approx 24" [61 cm] wide x 93" [236 cm] long, excluding fringe.