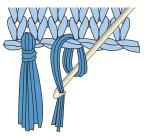

**Fringe:** Cut lengths of A, B and C 20" [51 cm] long. Taking 4 strands tog, match fringe to color in pat at each end of Scarf. Trim fringe evenly.